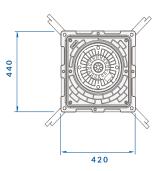

# EMA275 - 600 / 800

| MOVING CYLINDER                           | NORMAL STEEL FE 370 - STAINLESS STEEL AISI 304                                                                                                                                                      |
|-------------------------------------------|-----------------------------------------------------------------------------------------------------------------------------------------------------------------------------------------------------|
| MOVING CYLINDER DIAMETER                  | 275mm                                                                                                                                                                                               |
| MOVING CYLINDER HEIGHT                    | 600mm / 800mm                                                                                                                                                                                       |
| MOVING CYLINDER THICKNESS                 | 4mm                                                                                                                                                                                                 |
| MOVING CYLINDER NORMAL STEEL FINISH       | ANTI-CORROSION TREATMENT - STANDARD PAINTING GREY ANTHRACITE                                                                                                                                        |
| MOVING CYLINDER STAINLESS STEEL FINISH    | BRUSHED                                                                                                                                                                                             |
| REFLECTING ADHESIVE STRIP                 | INCLUDED IN THE SUPPLY - HEIGHT 55mm                                                                                                                                                                |
| RISING SPEED                              | 12cm/s                                                                                                                                                                                              |
| LOWERING SPEED                            | 12cm/s                                                                                                                                                                                              |
| EMERGENCY LOWERING IF POWER FAILED        | OPTIONAL (WITH ADDITIONAL ACCUMULATOR ART. TM023.0072)                                                                                                                                              |
| SAFETY REVERSAL PRESSURE SWITCH           | INCLUDED IN THE SUPPLY                                                                                                                                                                              |
| CONNECTION LINE TO CONTROL UNIT           | 10m INCLUDED IN THE SUPPLY - MAXIMUM LENGTH 20m (in case of lengths greater than 10m or in presence of additional kit, the line must be replaced by the installer according to our specifications). |
| VOLTAGE FOR CONTROL UNIT                  | 230/400 Vac 50/60Hz                                                                                                                                                                                 |
| ELECTROMECHANICAL MOTOR                   | BUILT-IN THE BOLLARD                                                                                                                                                                                |
| POWER CONSUMPTION ELECTROMECHANICAL MOTOR | 140W (MAX. 250W) - 0,6A (MAX. 1,1A)                                                                                                                                                                 |
| PROTECTION CLASS                          | IP 67                                                                                                                                                                                               |
| TYPE OF USE                               | 100 MOVEMENTS/DAY - LIFE AVERAGE 200.000 MOVEMENTS                                                                                                                                                  |
| IMPACT RESISTANCE (WITHOUT DEFORMATION)   | 30.000 J                                                                                                                                                                                            |
| BREAKOUT RESISTANCE                       | 150.000 J                                                                                                                                                                                           |
| OPERATING TEMPERATURE                     | -20°C +60°C (FOR LOW TEMPERATURES SEE HEATING RESISTANCE)                                                                                                                                           |
| CONTROL UNIT                              | Art. TM0230070 - MAX. 3 BOLLARDS                                                                                                                                                                    |