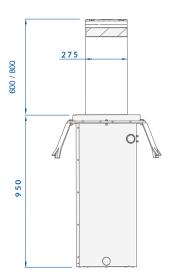

# EMA275 - 600 / 800

| MOVING CYLINDER                           | NORMAL STEEL FE 370 - STAINLESS STEEL AISI 304                                                                                                                                                      |
|-------------------------------------------|-----------------------------------------------------------------------------------------------------------------------------------------------------------------------------------------------------|
| MOVING CYLINDER DIAMETER                  | 275mm                                                                                                                                                                                               |
| MOVING CYLINDER HEIGHT                    | 600mm / 800mm                                                                                                                                                                                       |
| MOVING CYLINDER THICKNESS                 | 4mm                                                                                                                                                                                                 |
| MOVING CYLINDER NORMAL STEEL FINISH       | ANTI-CORROSION TREATMENT - STANDARD PAINTING GREY ANTHRACITE                                                                                                                                        |
| MOVING CYLINDER STAINLESS STEEL FINISH    | BRUSHED                                                                                                                                                                                             |
| REFLECTING ADHESIVE STRIP                 | INCLUDED IN THE SUPPLY - HEIGHT 55mm                                                                                                                                                                |
| RISING SPEED                              | 12cm/s                                                                                                                                                                                              |
| LOWERING SPEED                            | 12cm/s                                                                                                                                                                                              |
| EMERGENCY LOWERING IF POWER FAILED        | OPTIONAL (WITH ADDITIONAL ACCUMULATOR ART. TM023.0072)                                                                                                                                              |
| SAFETY REVERSAL PRESSURE SWITCH           | INCLUDED IN THE SUPPLY                                                                                                                                                                              |
| CONNECTION LINE TO CONTROL UNIT           | 10m INCLUDED IN THE SUPPLY - MAXIMUM LENGTH 20m (in case of lengths greater than 10m or in presence of additional kit, the line must be replaced by the installer according to our specifications). |
| VOLTAGE FOR CONTROL UNIT                  | 230/400 Vac 50/60Hz                                                                                                                                                                                 |
| ELECTROMECHANICAL MOTOR                   | BUILT-IN THE BOLLARD                                                                                                                                                                                |
| POWER CONSUMPTION ELECTROMECHANICAL MOTOR | 140W (MAX. 250W) - 0,6A (MAX. 1,1A)                                                                                                                                                                 |
| PROTECTION CLASS                          | IP 67                                                                                                                                                                                               |
| TYPE OF USE                               | 100 MOVEMENTS/DAY - LIFE AVERAGE 200.000 MOVEMENTS                                                                                                                                                  |
| IMPACT RESISTANCE (WITHOUT DEFORMATION)   | 30.000 J                                                                                                                                                                                            |
| BREAKOUT RESISTANCE                       | 150.000 J                                                                                                                                                                                           |
| OPERATING TEMPERATURE                     | -20°C +60°C (FOR LOW TEMPERATURES SEE HEATING RESISTANCE)                                                                                                                                           |
| CONTROL UNIT                              | Art. TM0230070 - MAX. 3 BOLLARDS                                                                                                                                                                    |