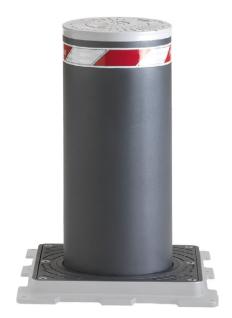

### FLFCTROMFCHANICAL BOLLARDS

**CANNT** 275/EM 600A are automatic electromechanical bollards designed by the **CANNT** staff, who have worked in the the retractable technologies industry since more than 20 years. The 275/EM 600A bollard is recommended for use in pedestrian areas, private parkings, business parkings, private driveways, business driveways, commercial driveways.

The 275/EM 600A is available with a large number of optional accessories that allow you to customize your system according to your security needs.