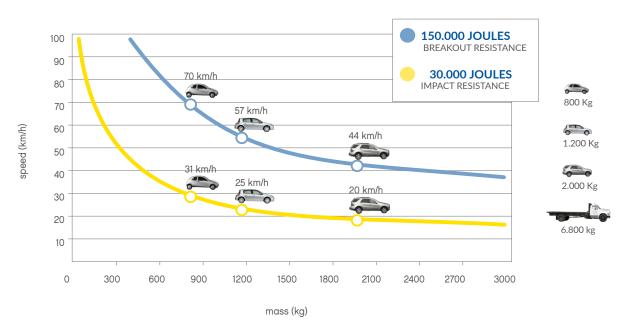

# EMA275 - 600 / 800

| MOVING CYLINDER                           | NORMAL STEEL FE 370 - STAINLESS STEEL AISI 304                                                                                                                                                      |
|-------------------------------------------|-----------------------------------------------------------------------------------------------------------------------------------------------------------------------------------------------------|
| MOVING CYLINDER DIAMETER                  | 275mm                                                                                                                                                                                               |
| MOVING CYLINDER HEIGHT                    | 600mm / 800mm                                                                                                                                                                                       |
| MOVING CYLINDER THICKNESS                 | 4mm                                                                                                                                                                                                 |
| MOVING CYLINDER NORMAL STEEL FINISH       | ANTI-CORROSION TREATMENT - STANDARD PAINTING GREY ANTHRACITE                                                                                                                                        |
| MOVING CYLINDER STAINLESS STEEL FINISH    | BRUSHED                                                                                                                                                                                             |
| REFLECTING ADHESIVE STRIP                 | INCLUDED IN THE SUPPLY - HEIGHT 55mm                                                                                                                                                                |
| RISING SPEED                              | 12cm/s                                                                                                                                                                                              |
| LOWERING SPEED                            | 12cm/s                                                                                                                                                                                              |
| EMERGENCY LOWERING IF POWER FAILED        | OPTIONAL (WITH ADDITIONAL ACCUMULATOR ART. TM023.0072)                                                                                                                                              |
| SAFETY REVERSAL PRESSURE SWITCH           | INCLUDED IN THE SUPPLY                                                                                                                                                                              |
| CONNECTION LINE TO CONTROL UNIT           | 10m INCLUDED IN THE SUPPLY - MAXIMUM LENGTH 20m (in case of lengths greater than 10m or in presence of additional kit, the line must be replaced by the installer according to our specifications). |
| VOLTAGE FOR CONTROL UNIT                  | 230/400 Vac 50/60Hz                                                                                                                                                                                 |
| ELECTROMECHANICAL MOTOR                   | BUILT-IN THE BOLLARD                                                                                                                                                                                |
| POWER CONSUMPTION ELECTROMECHANICAL MOTOR | 140W (MAX. 250W) - 0,6A (MAX. 1,1A)                                                                                                                                                                 |
| PROTECTION CLASS                          | IP 67                                                                                                                                                                                               |
| TYPE OF USE                               | 100 MOVEMENTS/DAY - LIFE AVERAGE 200.000 MOVEMENTS                                                                                                                                                  |
| IMPACT RESISTANCE (WITHOUT DEFORMATION)   | 30.000 J                                                                                                                                                                                            |
| BREAKOUT RESISTANCE                       | 150.000 J                                                                                                                                                                                           |
| OPERATING TEMPERATURE                     | -20°C +60°C (FOR LOW TEMPERATURES SEE HEATING RESISTANCE)                                                                                                                                           |
| CONTROL UNIT                              | Art. TM0230070 - MAX. 3 BOLLARDS                                                                                                                                                                    |