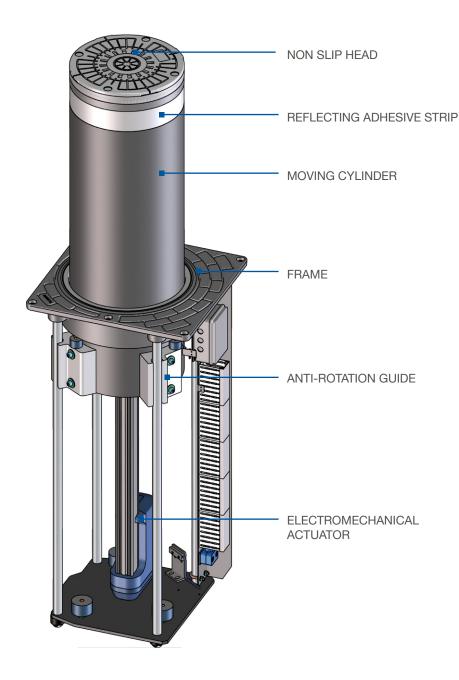

# EMA275 - 600 / 800

| MOVING CYLINDER                           | NORMAL STEEL FE 370 - STAINLESS STEEL AISI 304                                                                                                                                                      |
|-------------------------------------------|-----------------------------------------------------------------------------------------------------------------------------------------------------------------------------------------------------|
| MOVING CYLINDER DIAMETER                  | 275mm                                                                                                                                                                                               |
| MOVING CYLINDER HEIGHT                    | 600mm / 800mm                                                                                                                                                                                       |
| MOVING CYLINDER THICKNESS                 | 4mm                                                                                                                                                                                                 |
| MOVING CYLINDER NORMAL STEEL FINISH       | ANTI-CORROSION TREATMENT - STANDARD PAINTING GREY ANTHRACITE                                                                                                                                        |
| MOVING CYLINDER STAINLESS STEEL FINISH    | BRUSHED                                                                                                                                                                                             |
| REFLECTING ADHESIVE STRIP                 | INCLUDED IN THE SUPPLY - HEIGHT 55mm                                                                                                                                                                |
| RISING SPEED                              | 12cm/s                                                                                                                                                                                              |
| LOWERING SPEED                            | 12cm/s                                                                                                                                                                                              |
| EMERGENCY LOWERING IF POWER FAILED        | OPTIONAL (WITH ADDITIONAL ACCUMULATOR ART. TM023.0072)                                                                                                                                              |
| SAFETY REVERSAL PRESSURE SWITCH           | INCLUDED IN THE SUPPLY                                                                                                                                                                              |
| CONNECTION LINE TO CONTROL UNIT           | 10m INCLUDED IN THE SUPPLY - MAXIMUM LENGTH 20m (in case of lengths greater than 10m or in presence of additional kit, the line must be replaced by the installer according to our specifications). |
| VOLTAGE FOR CONTROL UNIT                  | 230/400 Vac 50/60Hz                                                                                                                                                                                 |
| ELECTROMECHANICAL MOTOR                   | BUILT-IN THE BOLLARD                                                                                                                                                                                |
| POWER CONSUMPTION ELECTROMECHANICAL MOTOR | 140W (MAX. 250W) - 0,6A (MAX. 1,1A)                                                                                                                                                                 |
| PROTECTION CLASS                          | IP 67                                                                                                                                                                                               |
| TYPE OF USE                               | 100 MOVEMENTS/DAY - LIFE AVERAGE 200.000 MOVEMENTS                                                                                                                                                  |
| IMPACT RESISTANCE (WITHOUT DEFORMATION)   | 30.000 J                                                                                                                                                                                            |
| BREAKOUT RESISTANCE                       | 150.000 J                                                                                                                                                                                           |
| OPERATING TEMPERATURE                     | -20°C +60°C (FOR LOW TEMPERATURES SEE HEATING RESISTANCE)                                                                                                                                           |
| CONTROL UNIT                              | Art. TM0230070 - MAX. 3 BOLLARDS                                                                                                                                                                    |