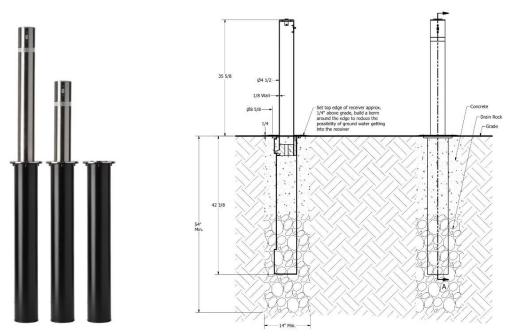

## 4536RT

The 4536RT Single Locking Retractable Bollard retracts fully below ground, closing flush to avoid obstruction and tripping hazards, and can only be locked in extended, upright position. A single keylocking mechanism ensures quick and easy access to restricted areas. The clean and versatile design is highly visible and available with alternative mountings (see removable and fixed models) for consistent aesthetics that suit any modern building or landscape. High-quality 316 grade stainless steel with #6 satin finish features high resistance to corrosion and weathering. Posts ship standard with 1 of 4 colored reflector stripes.

| Heigtl | า  | 35.5"  | Body Diameter | 4.5" | Function | Retractable         |
|--------|----|--------|---------------|------|----------|---------------------|
| Weigł  | nt | 20 Lbs | Base Diameter | 6.3" | Material | 316 Stainless Steel |