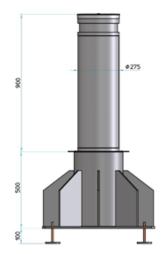

ADDITIONAL SECURITY KEY FOR REMOVABLE BOLLARD

| REMOVABLE CYLINDER MATERIAL               | FE 370 NORMAL STEEL - AISI 304 STAINLESS STEEL               |
|-------------------------------------------|--------------------------------------------------------------|
| REMOVABLE CYLINDER DIAMETER REMOVIBLE     | 275mm                                                        |
| REMOVABLE CYLINDER HEIGHT                 | 900mm                                                        |
| REMOVABLE CYLINDER THICKNESS              | 25mm                                                         |
| REMOVABLE CYLINDER STEEL FINISH           | ANTI-CORROSION TREATMENT - GREY ANTHRACITE STANDARD PAINTING |
| REMOVABLE CYLINDER STAINLESS STEEL FINISH | AS ABOVE OR BRUSHING                                         |
| REFLECTING ADHESIVE STRIP                 | INCLUDED IN THE SUPPLY - HEIGHT 55mm                         |
| IMPACT RESISTANCE (WITHOUT DEFORMATION)   | 700.000 J                                                    |
| BREAKOUT RESISTANCE                       | 2.000.000 J                                                  |
| SECURITY LOCK                             | YES - WITH 2 KEYS                                            |