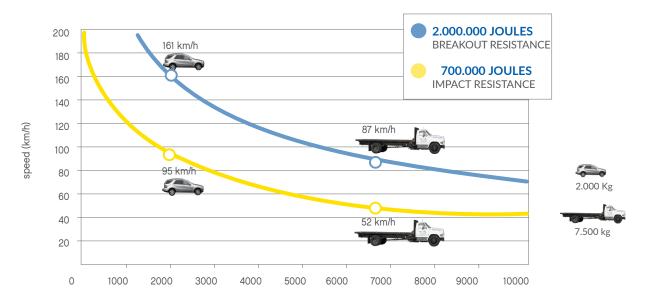

ADDITIONAL SECURITY KEY FOR REMOVABLE BOLLARD

| REMOVABLE CYLINDER MATERIAL               | FE 370 NORMAL STEEL - AISI 304 STAINLESS STEEL               |
|-------------------------------------------|--------------------------------------------------------------|
| REMOVABLE CYLINDER DIAMETER REMOVIBLE     | 275mm                                                        |
| REMOVABLE CYLINDER HEIGHT                 | 900mm                                                        |
| REMOVABLE CYLINDER THICKNESS              | 25mm                                                         |
| REMOVABLE CYLINDER STEEL FINISH           | ANTI-CORROSION TREATMENT - GREY ANTHRACITE STANDARD PAINTING |
| REMOVABLE CYLINDER STAINLESS STEEL FINISH | AS ABOVE OR BRUSHING                                         |
| REFLECTING ADHESIVE STRIP                 | INCLUDED IN THE SUPPLY - HEIGHT 55mm                         |
| IMPACT RESISTANCE (WITHOUT DEFORMATION)   | 700.000 J                                                    |
| BREAKOUT RESISTANCE                       | 2.000.000 J                                                  |
| SECURITY LOCK                             | YES - WITH 2 KEYS                                            |

mass (kg)

Ontario Bollards Inc. www.ontariobollards.com Ph: 289-891-8559 - Fax: 905-248-3629 info@ontariobollards.com

REVIEW 02/05/2017

PAG.2/2