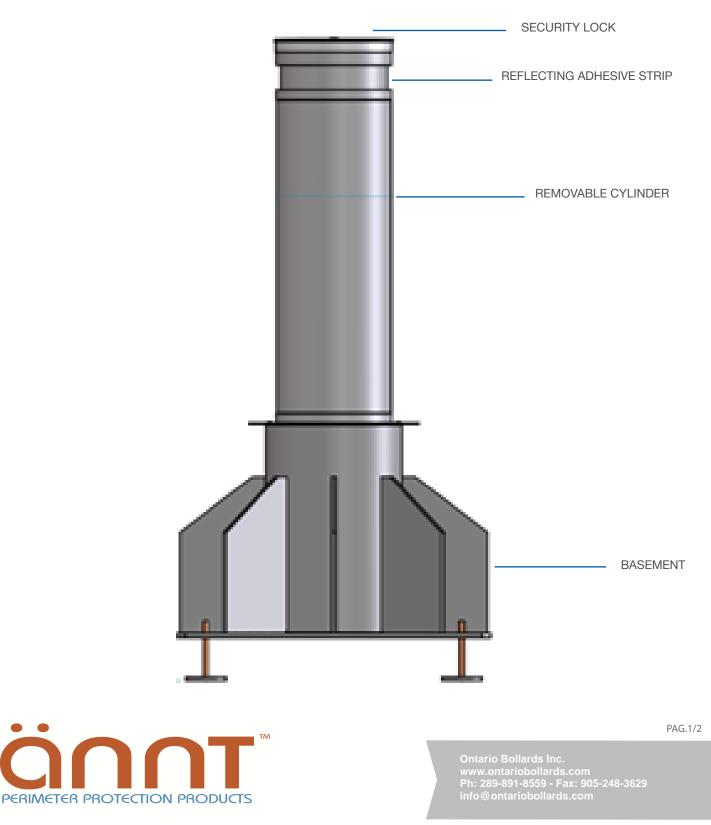

## AVAILABLE ITEMS

REMOVABLE BOLLARD 275/K12RM 900FEV – NORMAL STEEL PAINTED equipped with 2 standard keys REMOVABLE BOLLARD 275/K12RM 900IXV – STAINLESS STEEL PAINTED equipped with 2 standard keys REMOVABLE BOLLARD 275/K12RM 900IXS – STAINLESS STEEL BRUSHED equipped with 2 standard keys NORMAL STEEL PAINTED BASEMENT TO BE FIXED INTO THE GROUND CROWN DEVICE FOR BASEMENT CYLINDER PAINTING IN ANY RAL COLOR SECURITY LOCK WITH IDENTICAL KEYS

ADDITIONAL SECURITY KEY FOR REMOVABLE BOLLARD

| REMOVABLE CYLINDER MATERIAL               | FE 370 NORMAL STEEL - AISI 304 STAINLESS STEEL               |
|-------------------------------------------|--------------------------------------------------------------|
| REMOVABLE CYLINDER DIAMETER REMOVIBLE     | 275mm                                                        |
| REMOVABLE CYLINDER HEIGHT                 | 900mm                                                        |
| REMOVABLE CYLINDER THICKNESS              | 25mm                                                         |
| REMOVABLE CYLINDER STEEL FINISH           | ANTI-CORROSION TREATMENT - GREY ANTHRACITE STANDARD PAINTING |
| REMOVABLE CYLINDER STAINLESS STEEL FINISH | AS ABOVE OR BRUSHING                                         |
| REFLECTING ADHESIVE STRIP                 | INCLUDED IN THE SUPPLY - HEIGHT 55mm                         |
| IMPACT RESISTANCE (WITHOUT DEFORMATION)   | 700.000 J                                                    |
| BREAKOUT RESISTANCE                       | 2.000.000 J                                                  |
| SECURITY LOCK                             | YES - WITH 2 KEYS                                            |