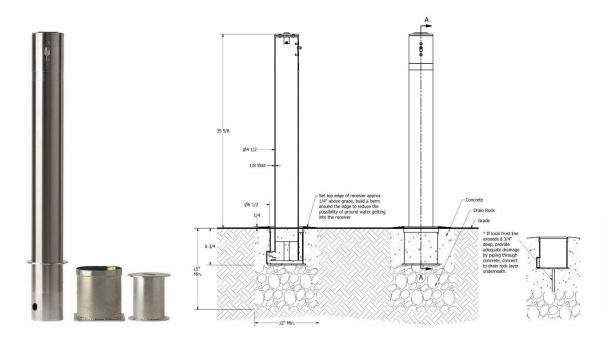

## 4536RM

The 4536RM Stainless Steel Removable Bollard features internal locking hardware for quick and easy access to restricted areas. Elevated key-access avoids collection of dirt and debris in dusty, particle-filled environments. Its clean and versatile design is highly visible and available with alternative mountings (see retractable and fixed models) for consistent aesthetics that suit any modern building or landscape. High-quality 316 grade stainless steel with #6 satin finish features high resistance to corrosion and weathering. Posts ship standard with 1 of 4 colored reflector stripes and include mounting covers to prevent tripping hazards and collection of debris.

| Heigth | 35.5"  | Body Diameter | 4.5" | Function | Removable           |
|--------|--------|---------------|------|----------|---------------------|
| Weight | 20 Lbs | Base Diameter | 6.3" | Material | 316 Stainless Steel |