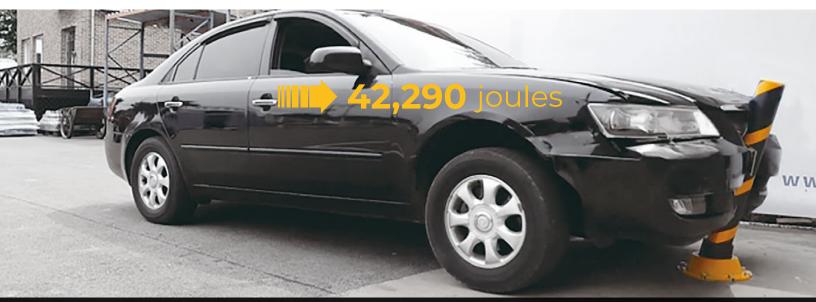

Patented CoreFlex guarding uses an innovative impact absorption system. During a collision, the kinetic energy of the impact is gradually absorbed by an elastomer in the base of the assembly. The post can tilt approximately 15° as it absorbs energy and softens the impact.

After the impact, the post returns upright. Your guard remains intact and ready to perform again.

Consider what happens when a forklift collides with a static, immovable bollard. The impact will likely result in the forklift load toppling over. But with a CoreFlex guarding system, the risk of an accident is greatly reduced. When a collision occurs, CoreFlex's energy absorption characteristics help soften the impact. This prevents injuries to personnel and damage to your equipment, floor, and foundation.

### **CoreFlex in Action**

CoreFlex's innovative absorption system works to protect your personnel and your floor, helping you to avoid expensive material and floor repairs.

Watch our side-by-side impact video at www.ontariobollards.com/coreflex

COREFLEX flexible protection system safely absorbs impact.