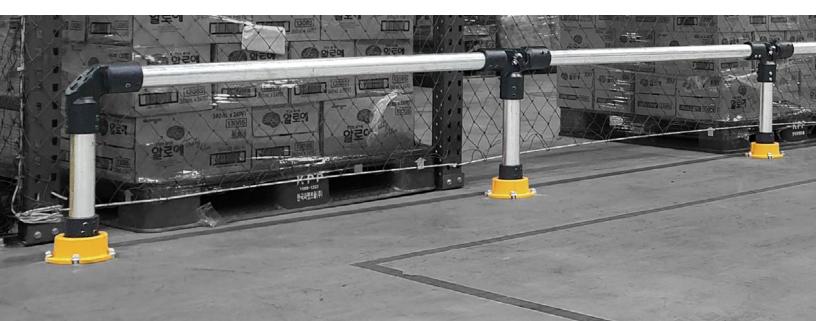

## A Durable, Modular Protection System

The CoreFlex protection system is completely modular and can be assembled to virtually any configuration you can imagine. CoreFlex's modular design makes it easy to build the best solutions to protect your people, equipment, and property. The experts at Ontario Bollards will make it easy for you to design your CoreFlex system to meet your unique needs.

CoreFlex is a durable, modular protection system. With its energy absorption characteristics, your CoreFlex protection system can handle repeated impact without becoming damaged. Your CoreFlex system will need much less maintenance or repair than conventional steel bollards — and that means lower maintenance costs.

With the modular design, it's easy to replace any component that gets damaged. Ontario Bollards keeps all CoreFlex components in stock. You can get what you need right away instead of waiting for a custom order to be shipped.