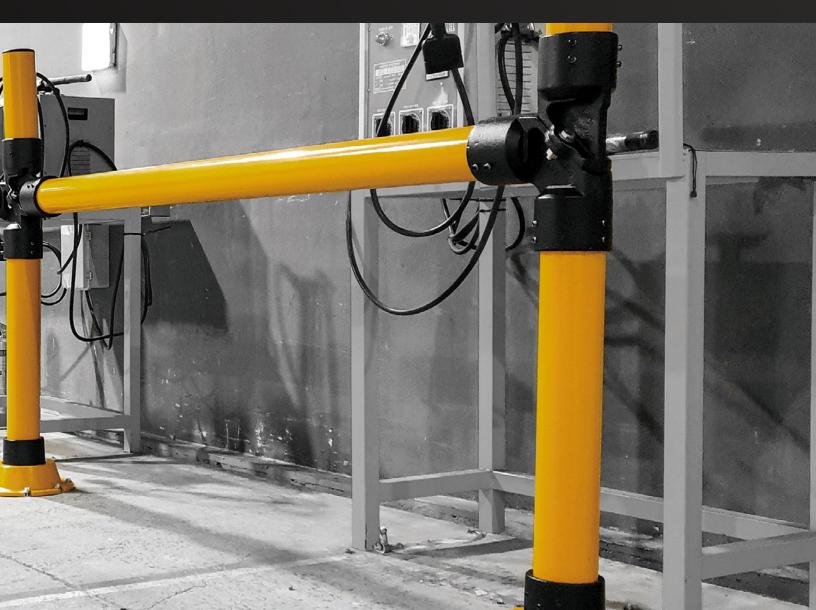

### **CoreFlex Components**

CoreFlex is a versatile and innovative safety solution with the flexibility of polymer and the strength of steel.

#### The modular CoreFlex system has four components: