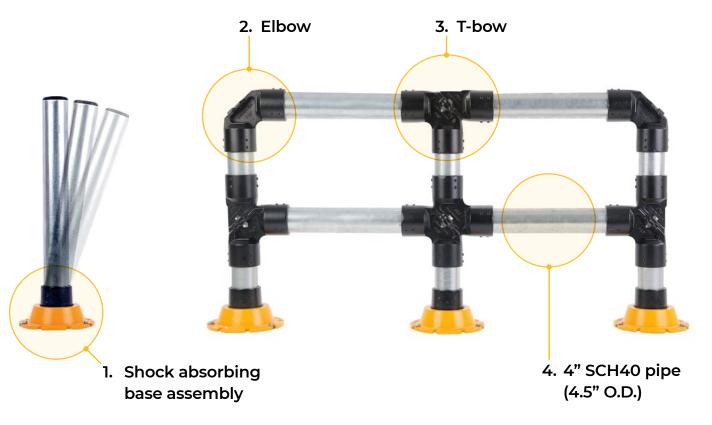

### **CoreFlex Components**

CoreFlex is a versatile and innovative safety solution with the flexibility of polymer and the strength of steel.

#### The modular CoreFlex system has four components: