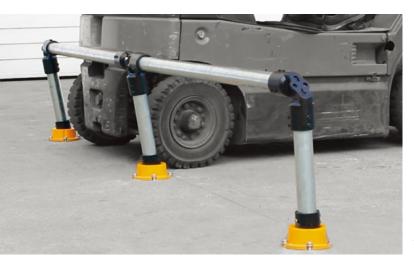

Patented CoreFlex guarding uses an innovative impact absorption system. During a collision, the kinetic energy of the impact is gradually absorbed by an elastomer in the base of the assembly. The post can tilt approximately 15° as it absorbs energy and softens the impact.

After the impact, the post returns upright. Your guard remains intact and ready to perform again.

Consider what happens when a forklift collides with a static, immovable bollard. The impact will likely result in the forklift load toppling over. But with a CoreFlex guarding system, the risk of an accident is greatly reduced. When a collision occurs, CoreFlex's energy absorption characteristics help soften the impact. This prevents injuries to personnel and damage to your equipment, floor, and foundation.