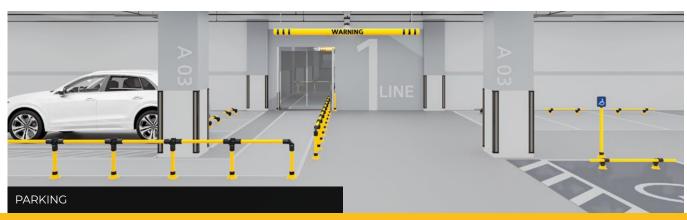

## A Durable, Modular Protection System

The CoreFlex protection system is completely modular and can be assembled to virtually any configuration you can imagine. CoreFlex's modular design makes it easy to build the best solutions to protect your people, equipment, and property. The experts at Ontario Bollards will make it easy for you to design your CoreFlex system to meet your unique needs.

## Design Your CoreFlex Protection Solution

The CoreFlex modular system gives you the flexibility to design virtually any configuration you can imagine to meet your company's needs.

Our team will help you build the most effective turnkey solution for your business — including assessment, planning, and installation.