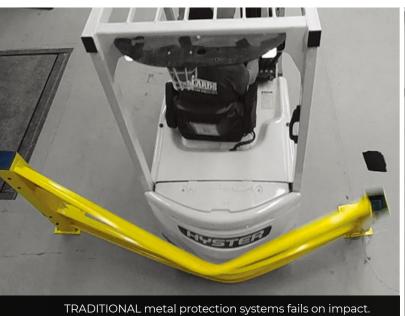

Patented CoreFlex guarding uses an innovative impact absorption system. During a collision, the kinetic energy of the impact is gradually absorbed by an elastomer in the base of the assembly. The post can tilt approximately 15° as it absorbs energy and softens the impact.

After the impact, the post returns upright. Your guard remains intact and ready to perform again.

### **CoreFlex in Action**

CoreFlex's innovative absorption system works to protect your personnel and your floor, helping you to avoid expensive material and floor repairs.

Watch our side-by-side impact video at www.ontariobollards.com/coreflex

COREFLEX flexible protection system safely absorbs impact.