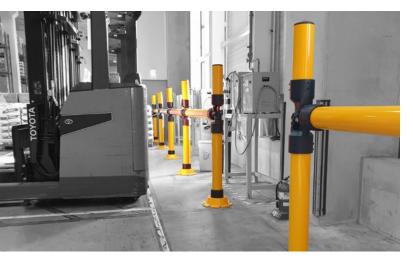

## A Durable, Modular Protection System

The CoreFlex protection system is completely modular and can be assembled to virtually any configuration you can imagine. CoreFlex's modular design makes it easy to build the best solutions to protect your people, equipment, and property. The experts at Ontario Bollards will make it easy for you to design your CoreFlex system to meet your unique needs.

## Design Your CoreFlex Protection Solution

The CoreFlex modular system gives you the flexibility to design virtually any configuration you can imagine to meet your company's needs.

Our team will help you build the most effective turnkey solution for your business — including assessment, planning, and installation.