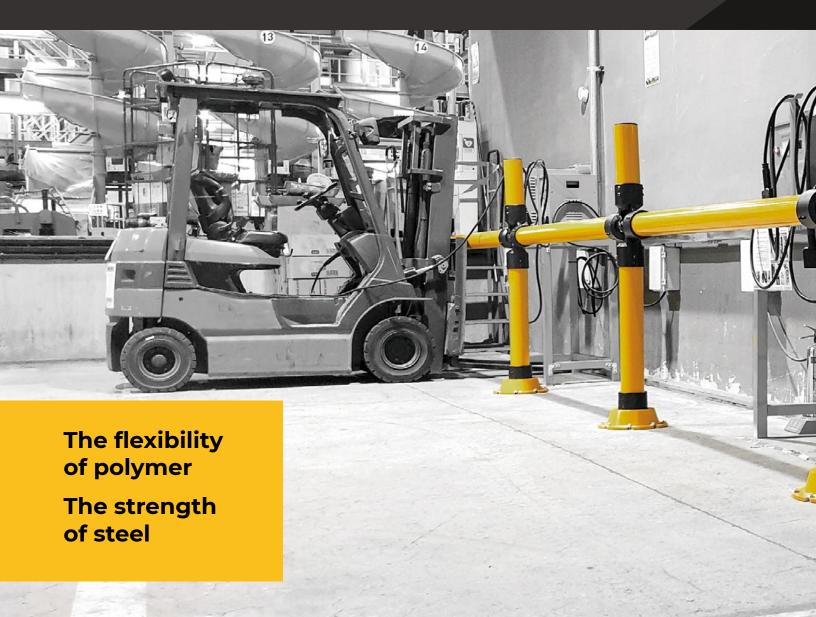

#### **CoreFlex Reduces Safety Risks and Damage**

When you choose CoreFlex, you create a safer work environment. CoreFlex has the flexibility of polymer and the strength of steel. It's designed to absorb the impact from forklifts and other machinery. The result is a lower risk of injury and damage at your facility.

Consider what happens when a forklift collides with a static, immovable bollard. The impact will likely result in the forklift load toppling over. But with a CoreFlex guarding system, the risk of an accident is greatly reduced. When a collision occurs, CoreFlex's energy absorption characteristics help soften the impact. This prevents injuries to personnel and damage to your equipment, floor, and foundation.