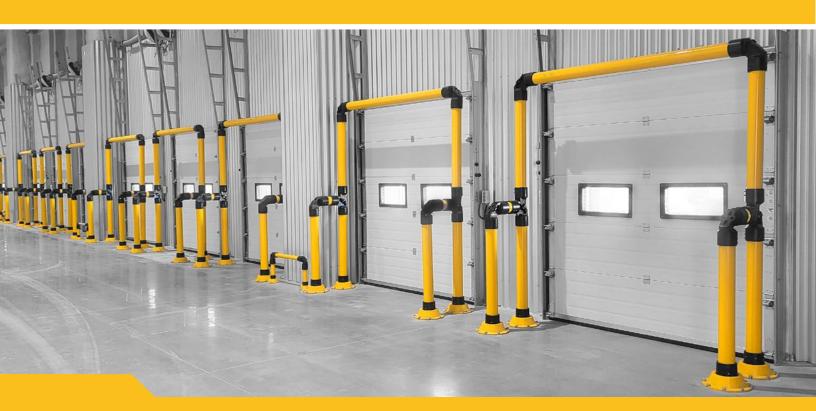

## A Durable, Modular Protection System

The CoreFlex protection system is completely modular and can be assembled to virtually any configuration you can imagine. CoreFlex's modular design makes it easy to build the best solutions to protect your people, equipment, and property. The experts at Ontario Bollards will make it easy for you to design your CoreFlex system to meet your unique needs.

## Design Your CoreFlex Protection Solution

The CoreFlex modular system gives you the flexibility to design virtually any configuration you can imagine to meet your company's needs.

Our team will help you build the most effective turnkey solution for your business — including assessment, planning, and installation.