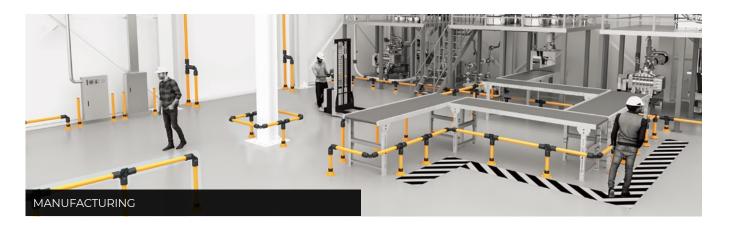

## Why Choose CoreFlex?

When you choose CoreFlex, you get a protection system you can rely on to

- protect your employees
- · protect your equipment
- reduce damage to your walls, floor, and foundation

CoreFlex is an excellent safety solution for all types of facilities. All commercial and industrial properties can benefit from the protection provided by a CoreFlex system from Ontario Bollards.

## A Durable, Modular Protection System

The CoreFlex protection system is completely modular and can be assembled to virtually any configuration you can imagine. CoreFlex's modular design makes it easy to build the best solutions to protect your people, equipment, and property. The experts at Ontario Bollards will make it easy for you to design your CoreFlex system to meet your unique needs.

## Design Your CoreFlex Protection Solution

The CoreFlex modular system gives you the flexibility to design virtually any configuration you can imagine to meet your company's needs.

Our team will help you build the most effective turnkey solution for your business — including assessment, planning, and installation.