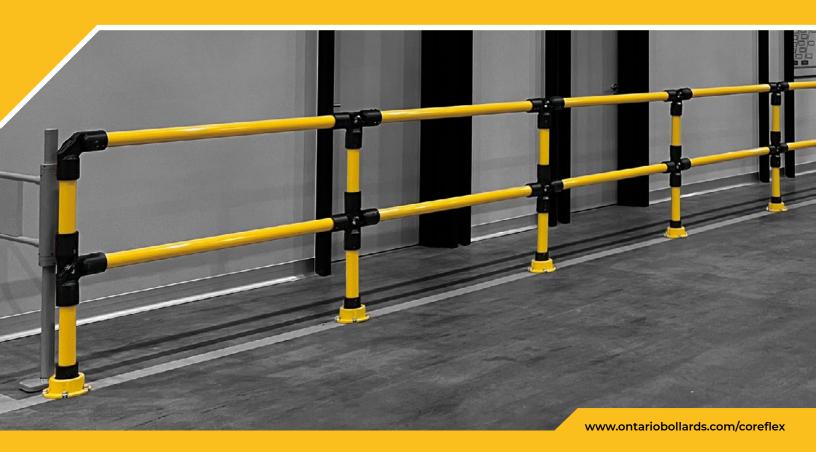

## A Durable, Modular Protection System

The CoreFlex protection system is completely modular and can be assembled to virtually any configuration you can imagine. CoreFlex's modular design makes it easy to build the best solutions to protect your people, equipment, and property. The experts at Ontario Bollards will make it easy for you to design your CoreFlex system to meet your unique needs.

CoreFlex is a durable, modular protection system. With its energy absorption characteristics, your CoreFlex protection system can handle repeated impact without becoming damaged. Your CoreFlex system will need much less maintenance or repair than conventional steel bollards — and that means lower maintenance costs.