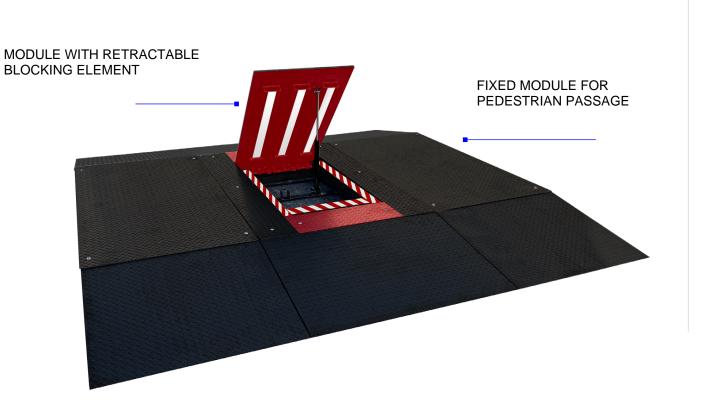

## **Road Blocker Mobile RBM**

| Product description                                  |                                               |
|------------------------------------------------------|-----------------------------------------------|
| Blocking element height in extended position         | 755 mm                                        |
| Retractable blocking element width                   | 600 mm                                        |
| Fixed module dimension                               | 800 x 2340 x h 130 mm                         |
| Module with blocking element dimension               | 1000 x 2340 x h 130 mm                        |
| Movement                                             | Manual                                        |
| Surface finish                                       | Anti-corrosion treatment – standard painting* |
| Load rating                                          | According to EN 124 class D400                |
| Reflecting strips (height 55 mm)                     | Yes                                           |
| Front and back ramps                                 | Yes                                           |
| Lateral ramp                                         | Yes (optional)                                |
| LED lighting strip                                   | Yes (optional)                                |
| Impact energy with destruction - breakout resistance | 750,000 J                                     |
| Conforming with:                                     | ASTM K4, M30, DIN SPEC 91414                  |

For orders with no surcharge in RAL to choose, the standard colour is RAL 7016 Anthracite grey for the frame and red for the blocking element.

| Road Blocker Mobile RBM                                         |                                          | Article no. | € |
|-----------------------------------------------------------------|------------------------------------------|-------------|---|
| <ul><li>Road Blocker Mobile RBM</li><li>Height 755 mm</li></ul> | Module with retractable blocking element | QG100011    |   |
| Front and back ramps                                            | Fixed module for pedestrian passage      | QG100021    |   |
|                                                                 |                                          |             |   |
| Optional extras for Road Blocker Mobile RBM                     |                                          | Article no. | € |