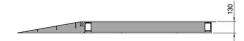

## **Road Blocker Mobile RBM**

| Product description                                  |                                               |
|------------------------------------------------------|-----------------------------------------------|
| Blocking element height in extended position         | 755 mm                                        |
| Retractable blocking element width                   | 600 mm                                        |
| Fixed module dimension                               | 800 x 2340 x h 130 mm                         |
| Module with blocking element dimension               | 1000 x 2340 x h 130 mm                        |
| Movement                                             | Manual                                        |
| Surface finish                                       | Anti-corrosion treatment – standard painting* |
| Load rating                                          | According to EN 124 class D400                |
| Reflecting strips (height 55 mm)                     | Yes                                           |
| Front and back ramps                                 | Yes                                           |
| Lateral ramp                                         | Yes (optional)                                |
| LED lighting strip                                   | Yes (optional)                                |
| Impact energy with destruction - breakout resistance | 750,000 J                                     |
| Conforming with:                                     | ASTM K4, M30, DIN SPEC 91414                  |

130 755 130 755

**Example** 3 Modules with blocking element, front and back ramps