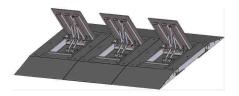

130 755 130 755

**Example** 3 Modules with blocking element, front and back ramps