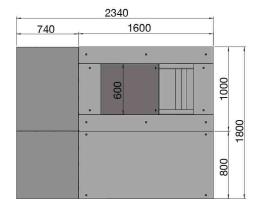

## **Road Blocker Mobile RBM**

| Product description                                  |                                               |
|------------------------------------------------------|-----------------------------------------------|
| Blocking element height in extended position         | 755 mm                                        |
| Retractable blocking element width                   | 600 mm                                        |
| Fixed module dimension                               | 800 x 2340 x h 130 mm                         |
| Module with blocking element dimension               | 1000 x 2340 x h 130 mm                        |
| Movement                                             | Manual                                        |
| Surface finish                                       | Anti-corrosion treatment – standard painting* |
| Load rating                                          | According to EN 124 class D400                |
| Reflecting strips (height 55 mm)                     | Yes                                           |
| Front and back ramps                                 | Yes                                           |
| Lateral ramp                                         | Yes (optional)                                |
| LED lighting strip                                   | Yes (optional)                                |
| Impact energy with destruction - breakout resistance | 750,000 J                                     |
| Conforming with:                                     | ASTM K4, M30, DIN SPEC 91414                  |